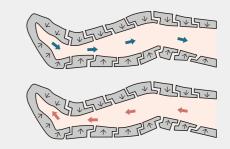

#### **Features**

- Overlapping air chambers generate a gliding pressure wavewith high efficiency
- ① User-friendly interface, just a few steps to finish your setting
- O Gentle inflation and deflation
- Real-time pressure, time, and inflation part monitoring (visible in the interface)
- Pressure unit switchable between mmHg and kPa

Overlapping Air Chamber