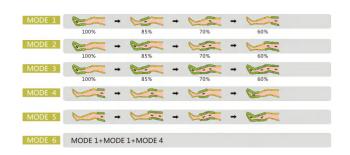

lth Life** Longest Care

Longest



## Mechanism and functions

The inflation and deflation of the sleeves enhances the backflow of venous blood and lymph, which can improve the blood circulation of diseased areas. This will lead a series of beneficial effect such as improving the function of peripheral blood vessels, removing the edema, accelerating the healing process, and preventing Muscular Dystrophy.



#### **Features**

- Overlapping air chambers generate a gliding pressure wavewith high efficiency
- ① User-friendly interface, just a few steps to finish your setting
- O Gentle inflation and deflation
- Real-time pressure, time, and inflation part monitoring (visible in the interface)
- Pressure unit switchable between mmHg and kPa



Overlapping Air Chamber

## Four chambers modes





# Application

- Prophylaxis of Deep vein thrombosis (DVT) (Post-stroke deep vein thrombosis, Post-traumatic deep vein thrombosis)
- ② Prophylaxis and treatment of edema (Chronic venous edema, Lymphedema, Post-mastectomy lymphedema





## **• Specifications**

| Channel           | 2                                                                           |
|-------------------|-----------------------------------------------------------------------------|
| Sleeve chambers   | 1/2/4/8                                                                     |
| Compression modes | 18 (Including 3 DVT modes + 6 four chambers modes+ 9 eight chambers modes ) |
| Time range        | 1 - 99 mins                                                                 |
| Pressure range    | 40 - 190 mmH