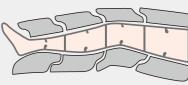

#### **Features**

- Overlapping air chambers generate a gliding pressure wavewith high efficiency
- ① User-friendly interface, just a few steps to finish your setting
- O Gentle inflation and deflation
- Real-time pressure, time, and inflation part monitoring (visible in the interface)
- Pressure unit switchable between mmHg and kPa

Overlapping Air Chamber