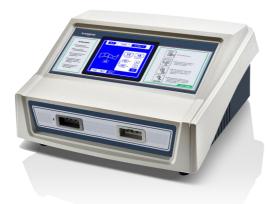

#### **Features**

- Overlapping air chambers generate a gliding pressure wavewith high efficiency
- ① User-friendly interface, just a few steps to finish your setting
- O Gentle inflation and deflation
- Real-time pressure, time, and inflation part monitoring (visible in the interface)
- Pressure unit switchable between mmHg and kPa

## **• Specifications**

| Channel           | 2                                                                           |
|-------------------|-----------------------------------------------------------------------------|
| Sleeve chambers   | 1/2/4/8                                                                     |
| Compression modes | 18 (Including 3 DVT modes + 6 four chambers modes+ 9 eight chambers modes ) |
| Time range        | 1 - 99 mins                                                                 |
| Pressure range    | 40 - 190 mmHg                                                               |
| Interface         | 5.7" touch screen                                                           |
| Dimension         | 393 (L) x 366 (W) x 194 (H) mm                                              |
| Weight            | 10kg                                                                        |
|                   |                                                                             |