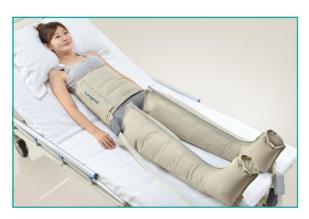

## Sleeves

| Picture                                                                                                                                                                                                                                                                                                                                                                                                                                                                                                                                                                                                                                                                                                                                                                                                                                                                                                                                                                                                                                                                                                                                                                                                                                                                                                                                                                                                                                                                                                                                                                                                                                                                                                                                                                                                                                                                                                                                                                                                                                                                                                                        | Sleeve Type              | Order NO. | Chamber |
|--------------------------------------------------------------------------------------------------------------------------------------------------------------------------------------------------------------------------------------------------------------------------------------------------------------------------------------------------------------------------------------------------------------------------------------------------------------------------------------------------------------------------------------------------------------------------------------------------------------------------------------------------------------------------------------------------------------------------------------------------------------------------------------------------------------------------------------------------------------------------------------------------------------------------------------------------------------------------------------------------------------------------------------------------------------------------------------------------------------------------------------------------------------------------------------------------------------------------------------------------------------------------------------------------------------------------------------------------------------------------------------------------------------------------------------------------------------------------------------------------------------------------------------------------------------------------------------------------------------------------------------------------------------------------------------------------------------------------------------------------------------------------------------------------------------------------------------------------------------------------------------------------------------------------------------------------------------------------------------------------------------------------------------------------------------------------------------------------------------------------------|--------------------------|-----------|---------|
| Longost                                                                                                                                                                                                                                                                                                                                                                                                                                                                                                                                                                                                                                                                                                                                                                                                                                                                                                                                                                                                                                                                                                                                                                                                                                                                                                                                                                                                                                                                                                                                                                                                                                                                                                                                                                                                                                                                                                                                                                                                                                                                                                                        | Arm Sleeve               | 220041    | 4       |
| Longost                                                                                                                                                                                                                                                                                                                                                                                                                                                                                                                                                                                                                                                                                                                                                                                                                                                                                                                                                                                                                                                                                                                                                                                                                                                                                                                                                                                                                                                                                                                                                                                                                                                                                                                                                                                                                                                                                                                                                                                                                                                                                                                        |                          | 220081    | 8       |
| - Company                                                                                                                                                                                                                                                                                                                                                                                                                                                                                                                                                                                                                                                                                                                                                                                                                                                                                                                                                                                                                                                                                                                                                                                                                                                                                                                                                                                                                                                                                                                                                                                                                                                                                                                                                                                                                                                                                                                                                                                                                                                                                                                      | Leg Sleeve               | 220042    | 4       |
|                                                                                                                                                                                                                                                                                                                                                                                                                                                                                                                                                                                                                                                                                                                                                                                                                                                                                                                                                                                                                                                                                                                                                                                                                                                                                                                                                                                                                                                                                                                                                                                                                                                                                                                                                                                                                                                                                                                                                                                                                                                                                                                                |                          | 220082    | 8       |
|                                                                                                                                                                                                                                                                                                                                                                                                                                                                                                                                                                                                                                                                                                                                                                                                                                                                                                                                                                                                                                                                                                                                                                                                                                                                                                                                                                                                                                                                                                                                                                                                                                                                                                                                                                                                                                                                                                                                                                                                                                                                                                                                | Waist Sleeve             | 220083    | 4       |
|                                                                                                                                                                                                                                                                                                                                                                                                                                                                                                                                                                                                                                                                                                                                                                                                                                                                                                                                                                                                                                                                                                                                                                                                                                                                                                                                                                                                                                                                                                                                                                                                                                                                                                                                                                                                                                                                                                                                                                                                                                                                                                                                |                          | 220083L   |         |
|                                                                                                                                                                                                                                                                                                                                                                                                                                                                                                                                                                                                                                                                                                                                                                                                                                                                                                                                                                                                                                                                                                                                                                                                                                                                                                                                                                                                                                                                                                                                                                                                                                                                                                                                                                                                                                                                                                                                                                                                                                                                                                                                | Full Body Sleeve         | 220016FB  | 8       |
|                                                                                                                                                                                                                                                                                                                                                                                                                                                                                                                                                                                                                                                                                                                                                                                                                                                                                                                                                                                                                                                                                                                                                                                                                                                                                                                                                                                                                                                                                                                                                                                                                                                                                                                                                                                                                                                                                                                                                                                                                                                                                                                                | Calf Sleeve (DVT Sleeve) | 220052    | 2       |
| - Control of the Cont | Foot Sleeve (DVT Sleeve) | 220053    | 1       |

## Mechanism and functions

The inflation and deflation of the sleeves enhances the backflow of venous blood and lymph, which can improve the blood circulation of diseased areas. This will lead a series of beneficial effect such as improving the function of peripheral blood vessels, removing the edema, accelerating the healing process, and preventing Muscular Dystrophy.

# Application

- Prophylaxis of Deep vein thrombosis (DVT) (Post-stroke deep vein thrombosis, Post-traumatic deep vein thrombosis)
- ② Prophylaxis and treatment of edema (Chronic venous edema, Lymphedema, Post-mastectomy lymphedema