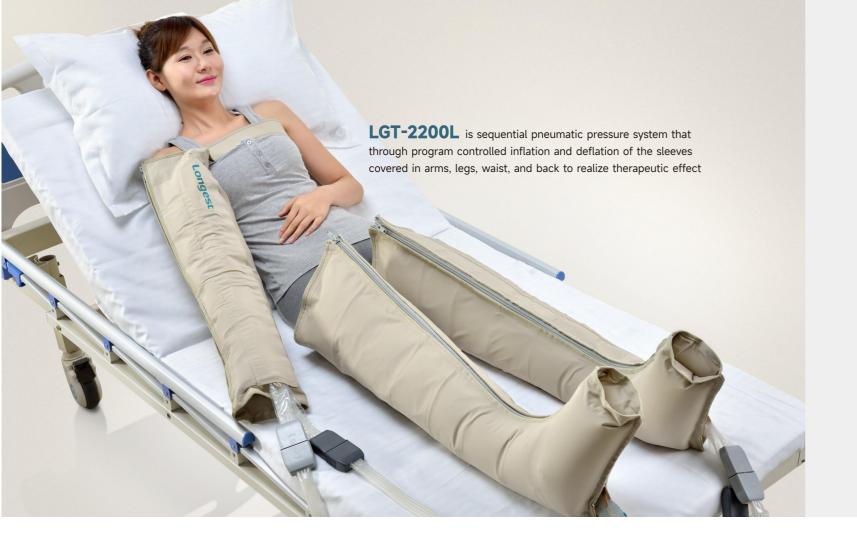

## Mechanism and functions

The inflation and deflation of the sleeves enhances the backflow of venous blood and lymph, which can improve the blood circulation of diseased areas. This will lead a series of beneficial effect such as improving the function of peripheral blood vessels, removing the edema, accelerating the healing process, and preventing Muscular Dystrophy.